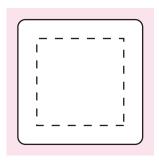

#### **OPTION 1**

100%

STICKER NOTES

Sticker On LID: 33mmW x 33mmH Sticker On Lid: 25mm diameter

Bleed 3mm

Safe Print Area: 5mm from edge When artwork is printed,

there can be movement of up to 3mm

SQUARE STICKER
RECOMENDED ON LID ONLY